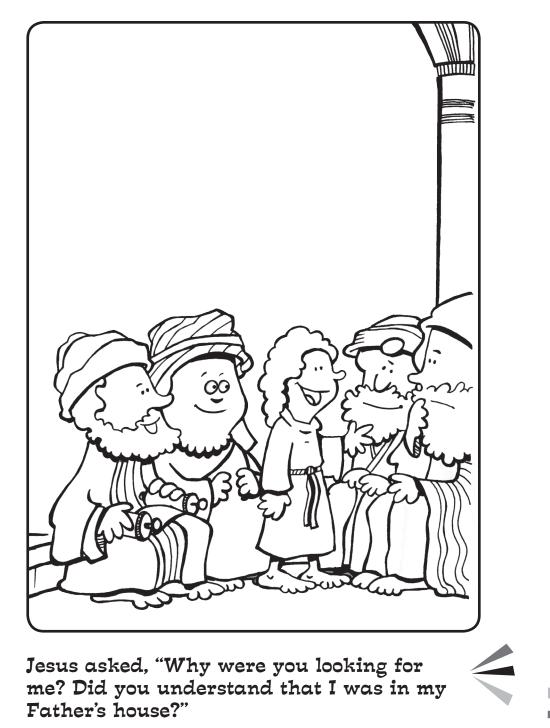

Spark: Activate Faith Bulletin copyright © 2016 Sparkhouse. All rights reserved. May be reproduced for local use provided every copy carries this notice.

CHRISTMAS 1

In today's Bible story, Jesus' parents were looking for Jesus and could not find him anywhere! They finally found Jesus in the temple with the temple teachers.